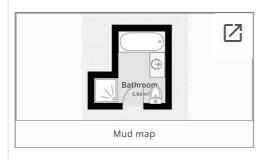

| Checklist      |        |
|----------------|--------|
| Pressure Test: | Pass   |
|                | ☐ Fail |

| Inbound Property Pressure<br>(measured in Kpa):             | 700    |
|-------------------------------------------------------------|--------|
| Pressure test comments:                                     | Passed |
| Is there any exposed copper piping in the home?:            | Yes    |
| copper piping in the nome.                                  | ✓ No   |
| Bathroom:                                                   | Yes    |
|                                                             | □ No   |
| Does the location contain flexi hoses?:                     | Yes    |
|                                                             | ✓ No   |
| Shower breach pressure test?:                               | Pass   |
|                                                             | ☐ Fail |
|                                                             | □ N/A  |
| Cold water line pressure?:                                  | ✓ Pass |
|                                                             | ☐ Fail |
|                                                             | □ N/A  |
| Hot water line pressure test?:                              | Pass   |
|                                                             | ☐ Fail |
|                                                             | □ N/A  |
| Is leak from fibrous body washer?:                          | Yes    |
|                                                             | ✓ No   |
| Is leak from spindle O' ring?:                              | Yes    |
| _                                                           | ✓ No   |
| Is the silicon seal at the wall to spindle junction in good | Yes    |
| condition?:                                                 | □ No   |
| Bath breach pressure test?:                                 | Pass   |
|                                                             | Fail   |
|                                                             | □ N/A  |
| Flood test to shower base?:                                 | Pass   |
|                                                             | Fail   |
|                                                             | □ N/A  |
| Spray test to shower wall tiles?:                           | Pass   |
|                                                             | ☐ Fail |
|                                                             | □ N/A  |

© Ambrose Construct Group Commercial-in-confidence Page 5 of 7

| Has the leak been fixed?:                                                     | Yes                                                                                                                                                                                                                                                                                                                                                                                                                                                                                                                                                                                                                                                                                                      |
|-------------------------------------------------------------------------------|----------------------------------------------------------------------------------------------------------------------------------------------------------------------------------------------------------------------------------------------------------------------------------------------------------------------------------------------------------------------------------------------------------------------------------------------------------------------------------------------------------------------------------------------------------------------------------------------------------------------------------------------------------------------------------------------------------|
|                                                                               | ✓ No                                                                                                                                                                                                                                                                                                                                                                                                                                                                                                                                                                                                                                                                                                     |
| Work required to fix the leak:                                                |                                                                                                                                                                                                                                                                                                                                                                                                                                                                                                                                                                                                                                                                                                          |
| Brief detail of the damage caused by escape of liquid (provide in dot point): | Cracks throughout the property and mould growth in multiple areas.                                                                                                                                                                                                                                                                                                                                                                                                                                                                                                                                                                                                                                       |
| Plumbers Observations:                                                        | * Attended the property to conduct a leak detection to the bathroom and report.  * The insured advise of a previous ceiling collapsed due to a roof leak and flooding event that occurred separately however, after roof leak ceiling was repaired and mould growth has been seen growing throughout multiple areas within the property. After a flooding event, crack started to develop throughout property.  * Conducted mains pressure test, pass.                                                                                                                                                                                                                                                   |
|                                                                               | <ul> <li>* Conducted a leak detection to the bathroom and found:</li> <li>- Basin waste and water connections are sound.</li> <li>- Toilet waste and water connections are sound.</li> <li>- Bath waste and water connections are sound.</li> <li>- Bath flood test, pass.</li> <li>- Initial inspection of shower found deteriorated grout throughout the shower walls.</li> <li>- Shower mixer pressure test, pass.</li> <li>- Shower base flood test, pass.</li> <li>- Spray test to shower walls and penetrations, pass.</li> <li>- Spray test to Shower Screen, pass</li> <li>- No leaks or moisture detected in walls surrounding bathroom after testing confirmed with thermal imaging</li> </ul> |
|                                                                               | * Conclusion:  Based on the evidence collection on site, we can confirm the bathroom is not contributing to mould growth or movement within the property as no leaks were found during time of inspection.                                                                                                                                                                                                                                                                                                                                                                                                                                                                                               |