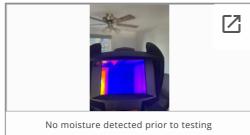

© Ambrose Construct Group Commercial-in-confidence Page 2 of 7

| Spray test to shower                   | Pass      |
|----------------------------------------|-----------|
| screen?:                               | ☐ Fail    |
|                                        | □ N/A     |
| Inspection of shower waste             | Pass      |
| pipe?:                                 | ☐ Fail    |
|                                        | □ N/A     |
| Inspection of bath waste               | Pass      |
| pipe?:                                 | ☐ Fail    |
|                                        | □ N/A     |
| Inspection of vanity waste             | ✓ Pass    |
| pipe?:                                 | ☐ Fail    |
|                                        | □ N/A     |
| Grouting Condition of the Shower area: | Excellent |
|                                        | Good      |
|                                        | Poor      |
|                                        | Disrepair |
| Condition of Silicone Seal:            | Excellent |
|                                        | Good      |
|                                        | Poor      |
|                                        | Disrepair |
| Thermal Imaging carried out:           | ✓ Yes     |
|                                        | □ No      |
|                                        | □ N/A     |

© Ambrose Construct Group Commercial-in-confidence Page 5 of 7

| Has the leak been fixed?:                                                     | Yes                                                                                                                                                                                                                                                                                                                                                                                                                                                                                                                                                                                                                                                                                                      |
|-------------------------------------------------------------------------------|----------------------------------------------------------------------------------------------------------------------------------------------------------------------------------------------------------------------------------------------------------------------------------------------------------------------------------------------------------------------------------------------------------------------------------------------------------------------------------------------------------------------------------------------------------------------------------------------------------------------------------------------------------------------------------------------------------|
|                                                                               | ✓ No                                                                                                                                                                                                                                                                                                                                                                                                                                                                                                                                                                                                                                                                                                     |
| Work required to fix the leak:                                                |                                                                                                                                                                                                                                                                                                                                                                                                                                                                                                                                                                                                                                                                                                          |
| Brief detail of the damage caused by escape of liquid (provide in dot point): | Cracks throughout the property and mould growth in multiple areas.                                                                                                                                                                                                                                                                                                                                                                                                                                                                                                                                                                                                                                       |
| Plumbers Observations:                                                        | * Attended the property to conduct a leak detection to the bathroom and report.  * The insured advise of a previous ceiling collapsed due to a roof leak and flooding event that occurred separately however, after roof leak ceiling was repaired and mould growth has been seen growing throughout multiple areas within the property. After a flooding event, crack started to develop throughout property.  * Conducted mains pressure test, pass.                                                                                                                                                                                                                                                   |
|                                                                               | <ul> <li>* Conducted a leak detection to the bathroom and found:</li> <li>- Basin waste and water connections are sound.</li> <li>- Toilet waste and water connections are sound.</li> <li>- Bath waste and water connections are sound.</li> <li>- Bath flood test, pass.</li> <li>- Initial inspection of shower found deteriorated grout throughout the shower walls.</li> <li>- Shower mixer pressure test, pass.</li> <li>- Shower base flood test, pass.</li> <li>- Spray test to shower walls and penetrations, pass.</li> <li>- Spray test to Shower Screen, pass</li> <li>- No leaks or moisture detected in walls surrounding bathroom after testing confirmed with thermal imaging</li> </ul> |
|                                                                               | * Conclusion:  Based on the evidence collection on site, we can confirm the bathroom is not contributing to mould growth or movement within the property as no leaks were found during time of inspection.                                                                                                                                                                                                                                                                                                                                                                                                                                                                                               |