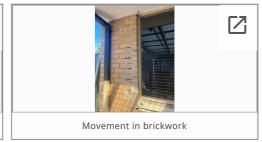

#### **X PREPARED BY:**

| Builder              | Ambrose Construct Group Pty Ltd |
|----------------------|---------------------------------|
| Ambrose Job - PO No. | 20067240                        |

| Inspection Details                          |                                                                                                                                                                                                                                          |
|---------------------------------------------|------------------------------------------------------------------------------------------------------------------------------------------------------------------------------------------------------------------------------------------|
| Inspected By:                               | Arron                                                                                                                                                                                                                                    |
| Inspection Date :                           | December 4, 2023                                                                                                                                                                                                                         |
| Inspection Time:                            | 10:30AM                                                                                                                                                                                                                                  |
| Insured Present:                            | ✓ Yes                                                                                                                                                                                                                                    |
|                                             | □ No                                                                                                                                                                                                                                     |
| If Yes - Name:                              | James Dobbin & Deirdre Dobbin                                                                                                                                                                                                            |
| Property Type:                              | Dwelling                                                                                                                                                                                                                                 |
| Height:                                     | Single Storey                                                                                                                                                                                                                            |
| Construction:                               | Brick Veneer                                                                                                                                                                                                                             |
| Age:                                        | 35                                                                                                                                                                                                                                       |
|                                             | ( in years )                                                                                                                                                                                                                             |
| Condition of Property on Arrival:           | Good                                                                                                                                                                                                                                     |
| Details and Circumstances Surrounding Loss: | Mould growth and cracks throughout the property.                                                                                                                                                                                         |
| Scope of Services Provided:                 | Leak Detection to the bathroom.                                                                                                                                                                                                          |
| Client Discussion:                          | * The insured advised of a previous flooding that caused damage throughout the property and previous roof damage where ceilings collapsed.  * The insured advised that after repairs were done, mould developed throughout the property. |

© Ambrose Construct Group Commercial-in-confidence Page 5 of 7

| Has the leak been fixed?:                                                     | Yes                                                                                                                                                                                                                                                                                                                                                                                                                                                                                                                                                                                                                                                                                                      |
|-------------------------------------------------------------------------------|----------------------------------------------------------------------------------------------------------------------------------------------------------------------------------------------------------------------------------------------------------------------------------------------------------------------------------------------------------------------------------------------------------------------------------------------------------------------------------------------------------------------------------------------------------------------------------------------------------------------------------------------------------------------------------------------------------|
|                                                                               | ✓ No                                                                                                                                                                                                                                                                                                                                                                                                                                                                                                                                                                                                                                                                                                     |
| Work required to fix the leak:                                                |                                                                                                                                                                                                                                                                                                                                                                                                                                                                                                                                                                                                                                                                                                          |
| Brief detail of the damage caused by escape of liquid (provide in dot point): | Cracks throughout the property and mould growth in multiple areas.                                                                                                                                                                                                                                                                                                                                                                                                                                                                                                                                                                                                                                       |
| Plumbers Observations:                                                        | * Attended the property to conduct a leak detection to the bathroom and report.  * The insured advise of a previous ceiling collapsed due to a roof leak and flooding event that occurred separately however, after roof leak ceiling was repaired and mould growth has been seen growing throughout multiple areas within the property. After a flooding event, crack started to develop throughout property.  * Conducted mains pressure test, pass.                                                                                                                                                                                                                                                   |
|                                                                               | <ul> <li>* Conducted a leak detection to the bathroom and found:</li> <li>- Basin waste and water connections are sound.</li> <li>- Toilet waste and water connections are sound.</li> <li>- Bath waste and water connections are sound.</li> <li>- Bath flood test, pass.</li> <li>- Initial inspection of shower found deteriorated grout throughout the shower walls.</li> <li>- Shower mixer pressure test, pass.</li> <li>- Shower base flood test, pass.</li> <li>- Spray test to shower walls and penetrations, pass.</li> <li>- Spray test to Shower Screen, pass</li> <li>- No leaks or moisture detected in walls surrounding bathroom after testing confirmed with thermal imaging</li> </ul> |
|                                                                               | * Conclusion:  Based on the evidence collection on site, we can confirm the bathroom is not contributing to mould growth or movement within the property as no leaks were found during time of inspection.                                                                                                                                                                                                                                                                                                                                                                                                                                                                                               |