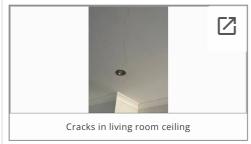

#### **X PREPARED BY:**

| Builder              | Ambrose Construct Group Pty Ltd |
|----------------------|---------------------------------|
| Ambrose Job - PO No. | 20067240                        |

| Inspection Details                          |                                                                                                                                                                                                                                          |
|---------------------------------------------|------------------------------------------------------------------------------------------------------------------------------------------------------------------------------------------------------------------------------------------|
| Inspected By:                               | Arron                                                                                                                                                                                                                                    |
| Inspection Date :                           | December 4, 2023                                                                                                                                                                                                                         |
| Inspection Time:                            | 10:30AM                                                                                                                                                                                                                                  |
| Insured Present:                            | ✓ Yes                                                                                                                                                                                                                                    |
|                                             | □ No                                                                                                                                                                                                                                     |
| If Yes - Name:                              | James Dobbin & Deirdre Dobbin                                                                                                                                                                                                            |
| Property Type:                              | Dwelling                                                                                                                                                                                                                                 |
| Height:                                     | Single Storey                                                                                                                                                                                                                            |
| Construction:                               | Brick Veneer                                                                                                                                                                                                                             |
| Age:                                        | 35                                                                                                                                                                                                                                       |
|                                             | ( in years )                                                                                                                                                                                                                             |
| Condition of Property on Arrival:           | Good                                                                                                                                                                                                                                     |
| Details and Circumstances Surrounding Loss: | Mould growth and cracks throughout the property.                                                                                                                                                                                         |
| Scope of Services Provided:                 | Leak Detection to the bathroom.                                                                                                                                                                                                          |
| Client Discussion:                          | * The insured advised of a previous flooding that caused damage throughout the property and previous roof damage where ceilings collapsed.  * The insured advised that after repairs were done, mould developed throughout the property. |

© Ambrose Construct Group Commercial-in-confidence Page 5 of 7

| Has the leak been fixed?:                                                     | Yes                                                                                                                                                                                                                                                                                                                                                                                                                                                                                                                                                                                                                                                                                                      |
|-------------------------------------------------------------------------------|----------------------------------------------------------------------------------------------------------------------------------------------------------------------------------------------------------------------------------------------------------------------------------------------------------------------------------------------------------------------------------------------------------------------------------------------------------------------------------------------------------------------------------------------------------------------------------------------------------------------------------------------------------------------------------------------------------|
|                                                                               | ✓ No                                                                                                                                                                                                                                                                                                                                                                                                                                                                                                                                                                                                                                                                                                     |
| Work required to fix the leak:                                                |                                                                                                                                                                                                                                                                                                                                                                                                                                                                                                                                                                                                                                                                                                          |
| Brief detail of the damage caused by escape of liquid (provide in dot point): | Cracks throughout the property and mould growth in multiple areas.                                                                                                                                                                                                                                                                                                                                                                                                                                                                                                                                                                                                                                       |
| Plumbers Observations:                                                        | * Attended the property to conduct a leak detection to the bathroom and report.  * The insured advise of a previous ceiling collapsed due to a roof leak and flooding event that occurred separately however, after roof leak ceiling was repaired and mould growth has been seen growing throughout multiple areas within the property. After a flooding event, crack started to develop throughout property.  * Conducted mains pressure test, pass.                                                                                                                                                                                                                                                   |
|                                                                               | <ul> <li>* Conducted a leak detection to the bathroom and found:</li> <li>- Basin waste and water connections are sound.</li> <li>- Toilet waste and water connections are sound.</li> <li>- Bath waste and water connections are sound.</li> <li>- Bath flood test, pass.</li> <li>- Initial inspection of shower found deteriorated grout throughout the shower walls.</li> <li>- Shower mixer pressure test, pass.</li> <li>- Shower base flood test, pass.</li> <li>- Spray test to shower walls and penetrations, pass.</li> <li>- Spray test to Shower Screen, pass</li> <li>- No leaks or moisture detected in walls surrounding bathroom after testing confirmed with thermal imaging</li> </ul> |
|                                                                               | * Conclusion:  Based on the evidence collection on site, we can confirm the bathroom is not contributing to mould growth or movement within the property as no leaks were found during time of inspection.                                                                                                                                                                                                                                                                                                                                                                                                                                                                                               |